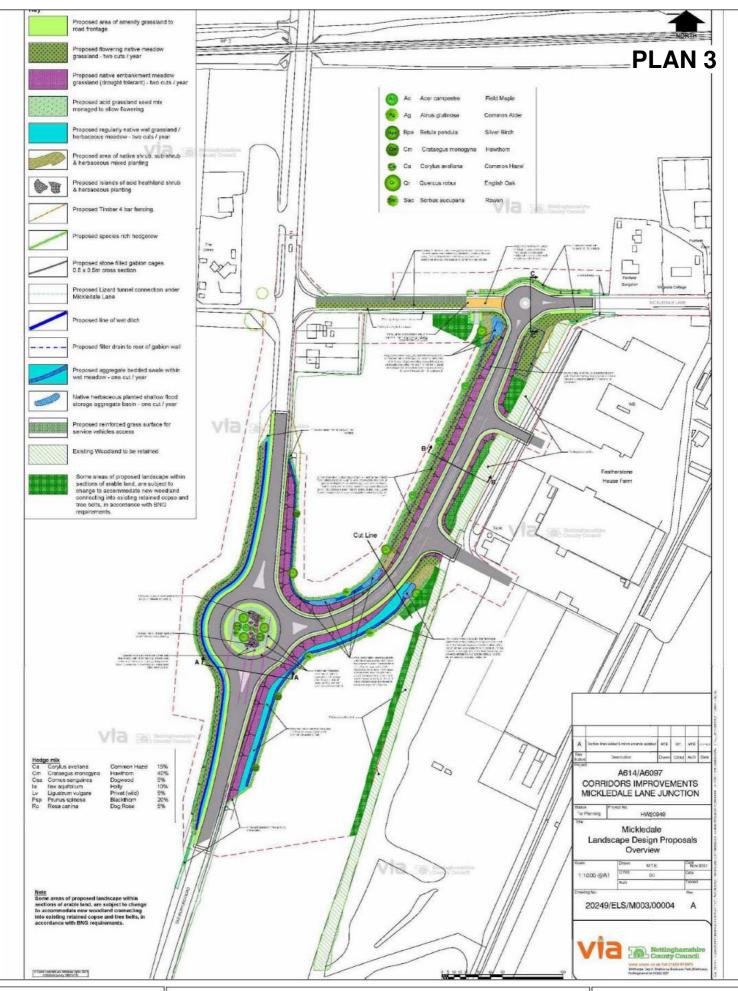

Construction of two roundabout junctions and a new link road connecting the new roundabout on the A614 (Old Rufford Road) to Mickledale Lane.

Intersection of A614 and Mickledale Lane, Bilsthorpe, Nottinghamshire Planning Application No. 3/22/00587/CMA