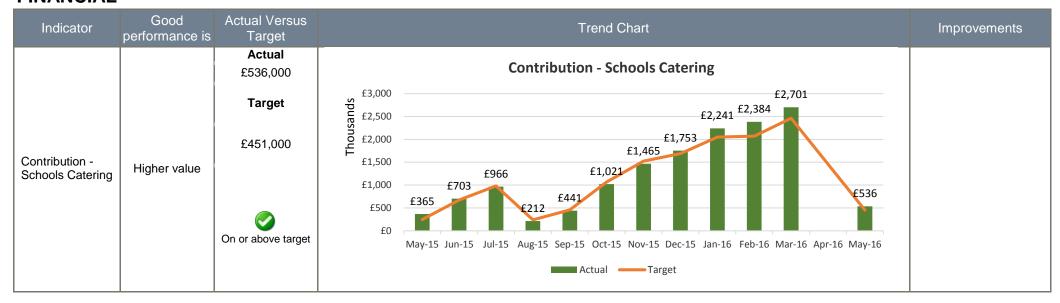

| Indicator                      | Good<br>performance is | Actual Versus<br>Target  | Trend Chart                                                           | Improvements |
|--------------------------------|------------------------|--------------------------|-----------------------------------------------------------------------|--------------|
|                                |                        | <b>Actual</b> £3,230,000 | Turnover - Schools Catering                                           |              |
|                                |                        | Target                   | £250<br>£200<br>£200<br>£171<br>£149                                  |              |
| Turnover -<br>Schools Catering | Higher value           | £3,273,000               | £132 £132 £132 £132 £132 £132 £132 £132                               |              |
|                                |                        | On or above target       | Mari's write kneets seen derite Mari's been waris katile katile watie |              |