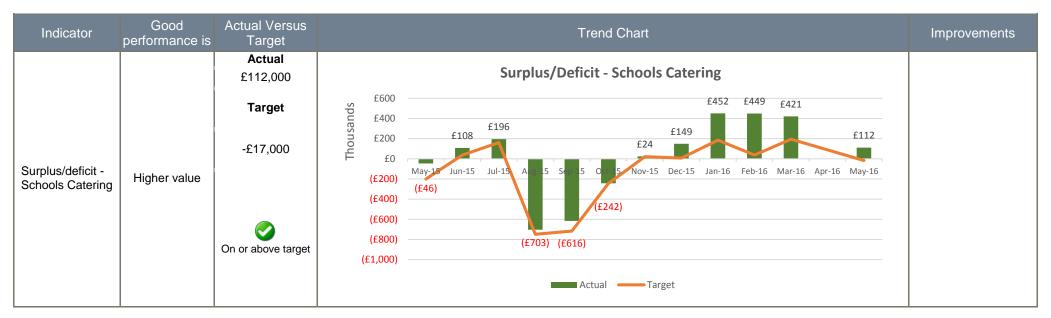

| Indicator                      | Good<br>performance is | Actual Versus<br>Target  | Trend Chart                                                           | Improvements |
|--------------------------------|------------------------|--------------------------|-----------------------------------------------------------------------|--------------|
|                                |                        | <b>Actual</b> £3,230,000 | Turnover - Schools Catering                                           |              |
|                                |                        | Target                   | £250<br>£200<br>£200<br>£171<br>£149                                  |              |
| Turnover -<br>Schools Catering | Higher value           | £3,273,000               | £132 £132 £132 £132 £132 £132 £132 £132                               |              |
|                                |                        | On or above target       | Mari's write kneets seen derite Mari's been waris katile katile watie |              |