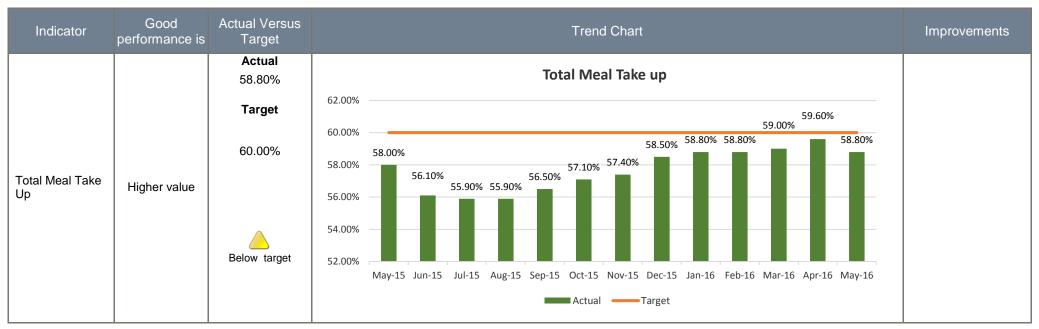

| Indicator            | Good<br>performance is | Actual Versus<br>Target       | Trend Chart                                                                                                                                                                                                                                                                                                                                                                                                                                                                                                                                                                                                                                                                                                                                                                                                                                                                                                                                                                                                                                                                                                                                                                                                                                                                                                                                                                                                                                                                                                                                                                                                                                                                                                                                                                                                                                                                                                                                                                                                                                                                                                                   | Improvements |
|----------------------|------------------------|-------------------------------|-------------------------------------------------------------------------------------------------------------------------------------------------------------------------------------------------------------------------------------------------------------------------------------------------------------------------------------------------------------------------------------------------------------------------------------------------------------------------------------------------------------------------------------------------------------------------------------------------------------------------------------------------------------------------------------------------------------------------------------------------------------------------------------------------------------------------------------------------------------------------------------------------------------------------------------------------------------------------------------------------------------------------------------------------------------------------------------------------------------------------------------------------------------------------------------------------------------------------------------------------------------------------------------------------------------------------------------------------------------------------------------------------------------------------------------------------------------------------------------------------------------------------------------------------------------------------------------------------------------------------------------------------------------------------------------------------------------------------------------------------------------------------------------------------------------------------------------------------------------------------------------------------------------------------------------------------------------------------------------------------------------------------------------------------------------------------------------------------------------------------------|--------------|
| Free meal take<br>up | Higher value           | Actual 74.10%  Target  76.00% | 77% 76% 75.10% 75.00% 76% 74.30% 74.40% 75.10% 75.00% 75.00% 76% 70.90% 71.90% 71.00% 71.00% 71.00% 71.00% 71.00% 71.00% 71.00% 71.00% 71.00% 71.00% 71.00% 71.00% 71.00% 71.00% 71.00% 71.00% 71.00% 71.00% 71.00% 71.00% 71.00% 71.00% 71.00% 71.00% 71.00% 71.00% 71.00% 71.00% 71.00% 71.00% 71.00% 71.00% 71.00% 71.00% 71.00% 71.00% 71.00% 71.00% 71.00% 71.00% 71.00% 71.00% 71.00% 71.00% 71.00% 71.00% 71.00% 71.00% 71.00% 71.00% 71.00% 71.00% 71.00% 71.00% 71.00% 71.00% 71.00% 71.00% 71.00% 71.00% 71.00% 71.00% 71.00% 71.00% 71.00% 71.00% 71.00% 71.00% 71.00% 71.00% 71.00% 71.00% 71.00% 71.00% 71.00% 71.00% 71.00% 71.00% 71.00% 71.00% 71.00% 71.00% 71.00% 71.00% 71.00% 71.00% 71.00% 71.00% 71.00% 71.00% 71.00% 71.00% 71.00% 71.00% 71.00% 71.00% 71.00% 71.00% 71.00% 71.00% 71.00% 71.00% 71.00% 71.00% 71.00% 71.00% 71.00% 71.00% 71.00% 71.00% 71.00% 71.00% 71.00% 71.00% 71.00% 71.00% 71.00% 71.00% 71.00% 71.00% 71.00% 71.00% 71.00% 71.00% 71.00% 71.00% 71.00% 71.00% 71.00% 71.00% 71.00% 71.00% 71.00% 71.00% 71.00% 71.00% 71.00% 71.00% 71.00% 71.00% 71.00% 71.00% 71.00% 71.00% 71.00% 71.00% 71.00% 71.00% 71.00% 71.00% 71.00% 71.00% 71.00% 71.00% 71.00% 71.00% 71.00% 71.00% 71.00% 71.00% 71.00% 71.00% 71.00% 71.00% 71.00% 71.00% 71.00% 71.00% 71.00% 71.00% 71.00% 71.00% 71.00% 71.00% 71.00% 71.00% 71.00% 71.00% 71.00% 71.00% 71.00% 71.00% 71.00% 71.00% 71.00% 71.00% 71.00% 71.00% 71.00% 71.00% 71.00% 71.00% 71.00% 71.00% 71.00% 71.00% 71.00% 71.00% 71.00% 71.00% 71.00% 71.00% 71.00% 71.00% 71.00% 71.00% 71.00% 71.00% 71.00% 71.00% 71.00% 71.00% 71.00% 71.00% 71.00% 71.00% 71.00% 71.00% 71.00% 71.00% 71.00% 71.00% 71.00% 71.00% 71.00% 71.00% 71.00% 71.00% 71.00% 71.00% 71.00% 71.00% 71.00% 71.00% 71.00% 71.00% 71.00% 71.00% 71.00% 71.00% 71.00% 71.00% 71.00% 71.00% 71.00% 71.00% 71.00% 71.00% 71.00% 71.00% 71.00% 71.00% 71.00% 71.00% 71.00% 71.00% 71.00% 71.00% 71.00% 71.00% 71.00% 71.00% 71.00% 71.00% 71.00% 71.00% 71.00% 71.00% 71.00% 71.00% 71.00% 71.00% 71.00% 71.00% 71.00% 71.00% 71.00% 71.00% 71.00% 71.00% 71.00% |              |
|                      |                        |                               | Actual ——Target                                                                                                                                                                                                                                                                                                                                                                                                                                                                                                                                                                                                                                                                                                                                                                                                                                                                                                                                                                                                                                                                                                                                                                                                                                                                                                                                                                                                                                                                                                                                                                                                                                                                                                                                                                                                                                                                                                                                                                                                                                                                                                               |              |