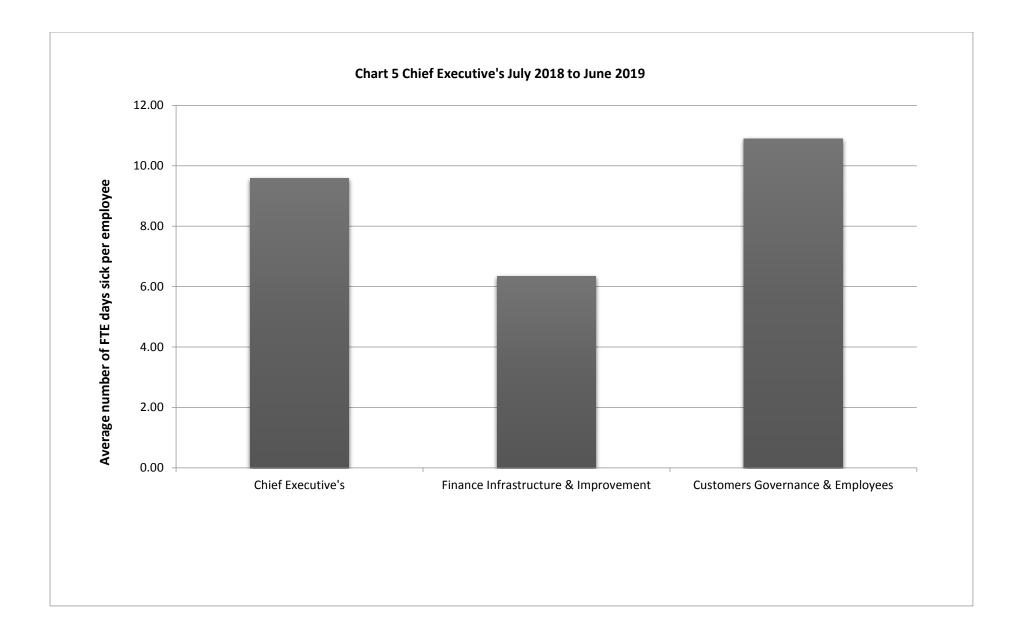

## Appendix A

|                           | (A) January 2018 to<br>December 2018 | (B) April 2018 to March<br>2019 | (C) July 2018 to June<br>2019 | (D) October 2018 to<br>September 2019 |
|---------------------------|--------------------------------------|---------------------------------|-------------------------------|---------------------------------------|
| Adult Social Care, Health | 11.96                                | 11.70                           | 12.11                         | 12.46                                 |
| Children and Families     | 10.51                                | 10.28                           | 10.88                         | 10.80                                 |
| Place                     | 9.20                                 | 9.33                            | 9.36                          | 9.66                                  |
| Chief Executive's         | 8.17                                 | 8.30                            | 8.81                          | 9.59                                  |
| NCC Schools               | 6.79                                 | 6.86                            | 6.85                          | 6.88                                  |
| Authority                 | 8.50                                 | 8.52                            | 8.72                          | 8.91                                  |