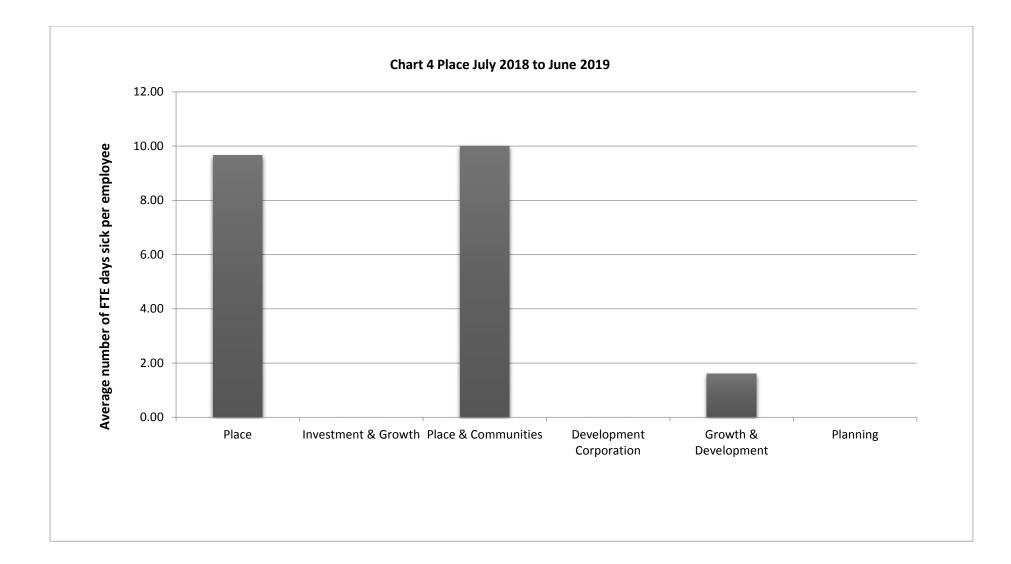

## Appendix A











|                           | (A) January 2018 to<br>December 2018 | (B) April 2018 to March<br>2019 | (C) July 2018 to June<br>2019 | (D) October 2018 to<br>September 2019 |
|---------------------------|--------------------------------------|---------------------------------|-------------------------------|---------------------------------------|
| Adult Social Care, Health | 11.96                                | 11.70                           | 12.11                         | 12.46                                 |
| Children and Families     | 10.51                                | 10.28                           | 10.88                         | 10.80                                 |
| Place                     | 9.20                                 | 9.33