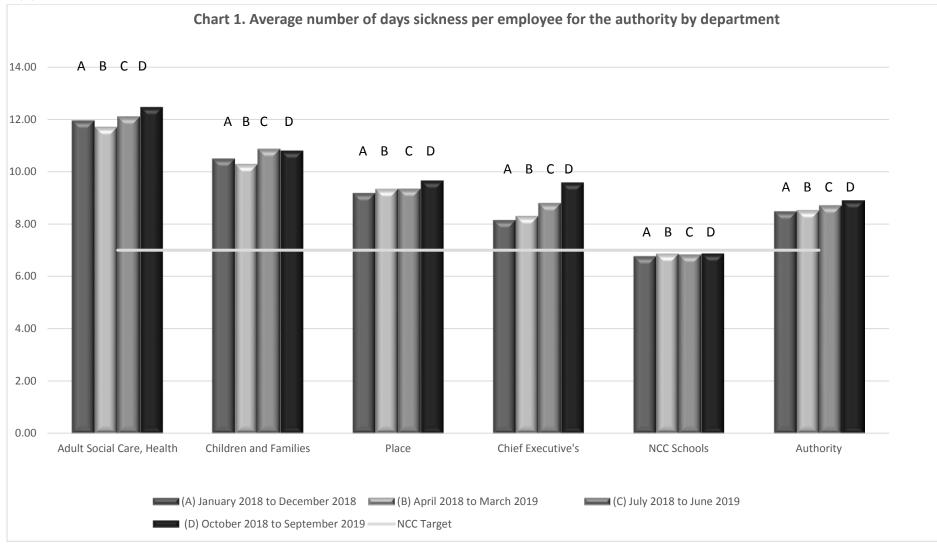

## Appendix A

|                           | (A) January 2018 to<br>December 2018 | (B) April 2018 to March<br>2019 | (C) July 2018 to June<br>2019 | (D) October 2018 to<br>September 2019 |
|---------------------------|--------------------------------------|---------------------------------|-------------------------------|---------------------------------------|
| Adult Social Care, Health | 11.96                                | 11.70                           | 12.11                         | 12.46                                 |
| Children and Families     | 10.51                                | 10.28                           | 10.88                         | 10.80                                 |
| Place                     | 9.20                                 | 9.33                            | 9.36                          | 9.66                                  |
| Chief Executive's         | 8.17                                 | 8.30                            | 8.81                          | 9.59                                  |
| NCC Schools               | 6.79                                 | 6.86                            | 6.85                          | 6.88                                  |
| Authority                 | 8.50                                 | 8.52                            | 8.72                          | 8.91                                  |