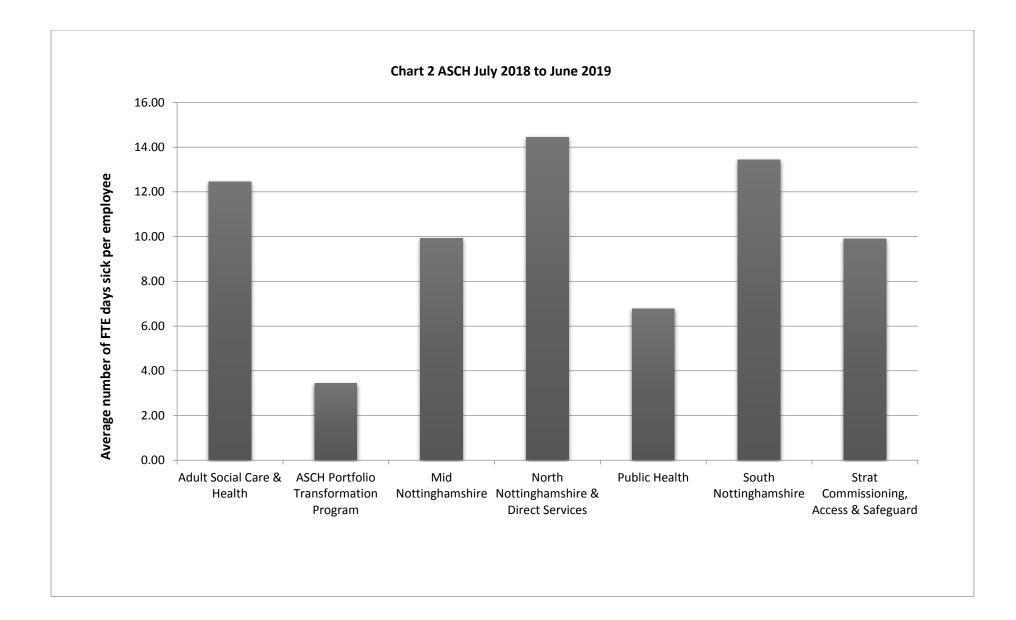

## Appendix A











|                           | (A) January 2018 to<br>December 2018 | (B) April 2018 to March<br>2019 | (C) July 2018 to June<br>2019 | (D) October 2018 to<br>September 2019 |
|---------------------------|--------------------------------------|---------------------------------|-------------------------------|---------------------------------------|
| Adult Social Care, Health | 11.96                                | 11.70                           | 12.11                         | 12.46                                 |
| Children and Families     | 10.51                                | 10.28                           | 10.88                         | 10.80                                 |
| Place                     | 9.20                                 | 9.33