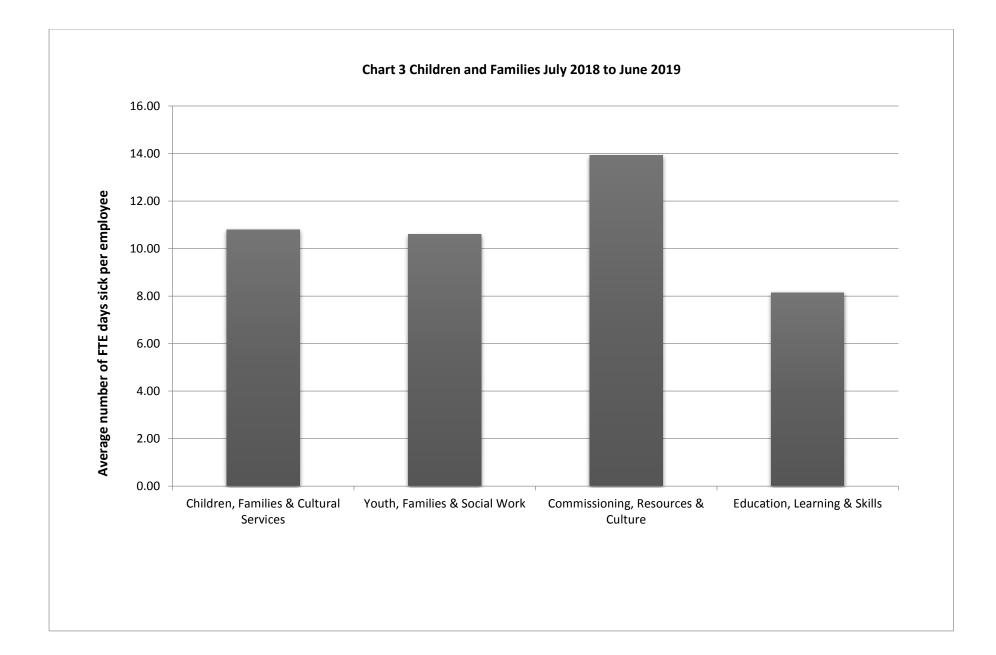

## Appendix A











|                           | (A) January 2018 to<br>December 2018 | (B) April 2018 to March<br>2019 | (C) July 2018 to June<br>2019 | (D) October 2018 to<br>September 2019 |
|---------------------------|--------------------------------------|---------------------------------|-------------------------------|---------------------------------------|
| Adult Social Care, Health | 11.96                                | 11.70                           | 12.11                         | 12.46                                 |
| Children and Families     | 10.51                                | 10.28                           | 10.88                         | 10.80                                 |
| Place                     | 9.20                                 | 9.33