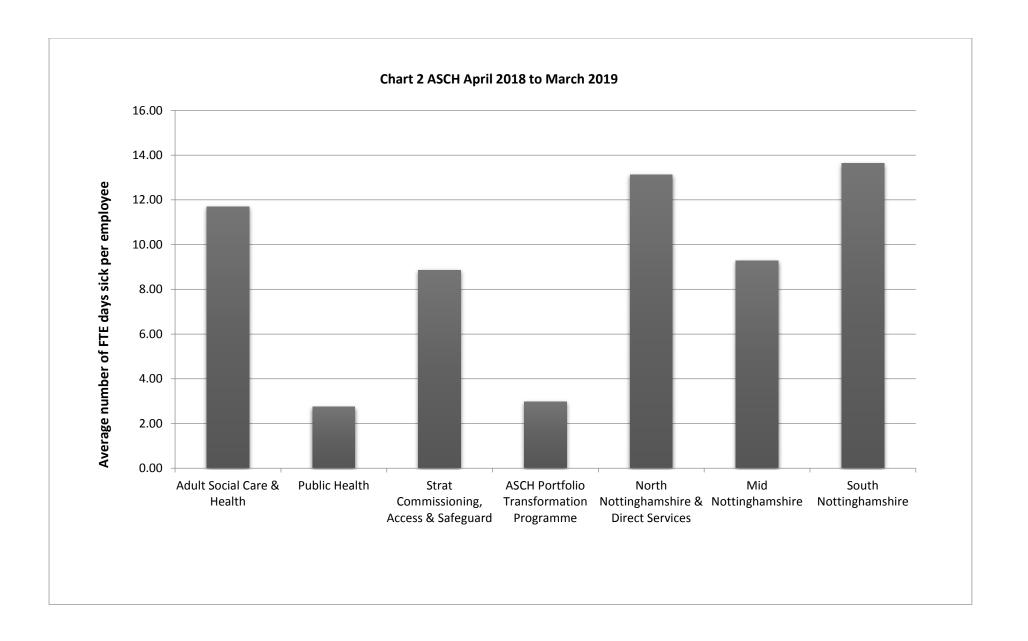

## Appendix A











Table 1. Sickness Levels over rolling 12 month basis by Department

|                           | (A) July 2017 to June<br>2018 | (B) October 2017 to<br>September 2018 | (C) January 2018 to<br>December 2018 | (D) April 2018 to<br>March 2019 |
|---------------------------|-------------------------------|---------------------------------------|--------------------------------------|---------------------------------|
| Adult Social Care, Health | 12.60                         | 11.76                                 | 11.96                                | 11.70                           |
| Children and Families     | 10.61                         | 10.49                                 | 10.51                                | 10.28                           |
| Place