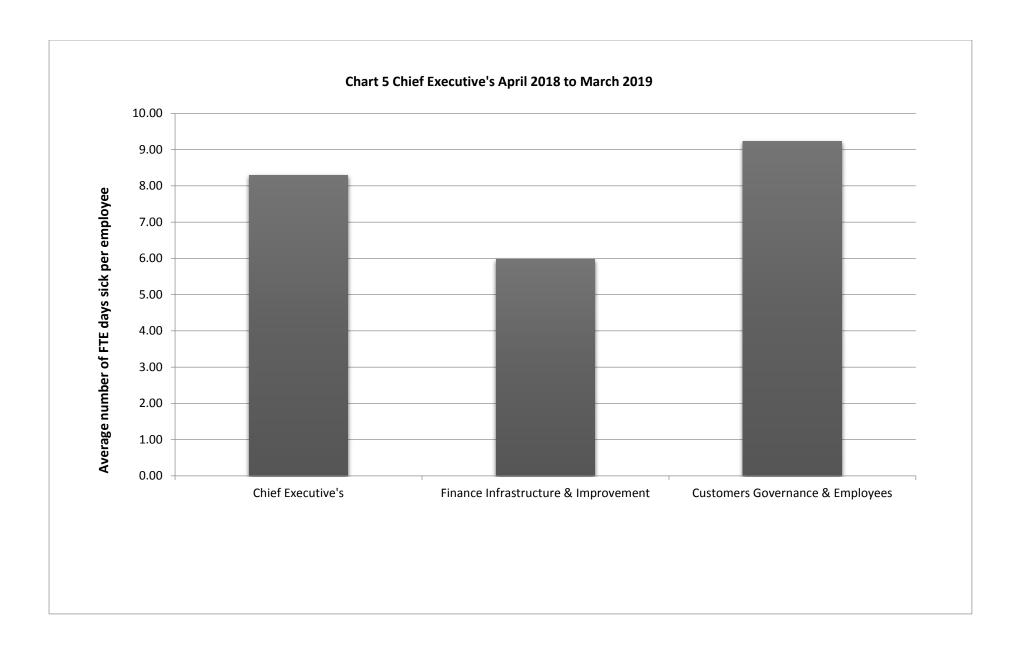

## Appendix A

Table 1. Sickness Levels over rolling 12 month basis by Department

|                           | (A) July 2017 to June<br>2018 | (B) October 2017 to<br>September 2018 | (C) January 2018 to<br>December 2018 | (D) April 2018 to<br>March 2019 |
|---------------------------|-------------------------------|---------------------------------------|--------------------------------------|---------------------------------|
| Adult Social Care, Health | 12.60                         | 11.76                                 | 11.96                                | 11.70                           |
| Children and Families     | 10.61                         | 10.49                                 | 10.51                                | 10.28                           |
| Place                     | 9.03                          | 8.98                                  | 9.20                                 | 9.33                            |
| Chief Executive's         | 9.21                          | 8.59                                  | 8.17                                 | 8.30                            |
| NCC Schools*              | 6.34                          | 6.72                                  | 6.79                                 | 6.86                            |
| Authority                 | 8.43                          | 8.42                                  | 8.50                                 | 8.52                            |