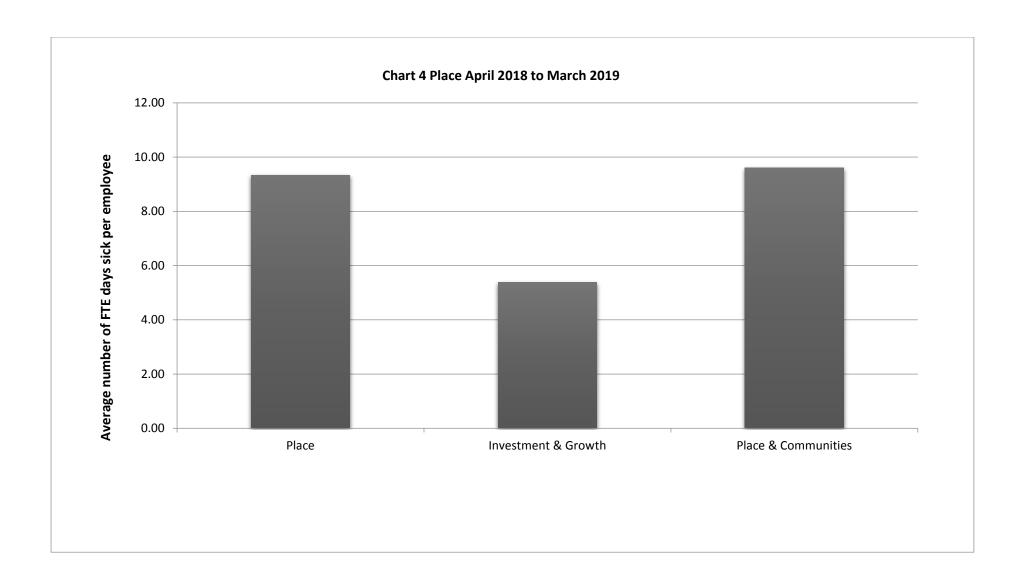

## Appendix A











Table 1. Sickness Levels over rolling 12 month basis by Department

|                           | (A) July 2017 to June<br>2018 | (B) October 2017 to<br>September 2018 | (C) January 2018 to<br>December 2018 | (D) April 2018 to<br>March 2019 |
|---------------------------|-------------------------------|---------------------------------------|--------------------------------------|---------------------------------|
| Adult Social Care, Health | 12.60                         | 11.76                                 | 11.96                                | 11.70                           |
| Children and Families     | 10.61                         | 10.49                                 | 10.51                                | 10.28                           |
| Place