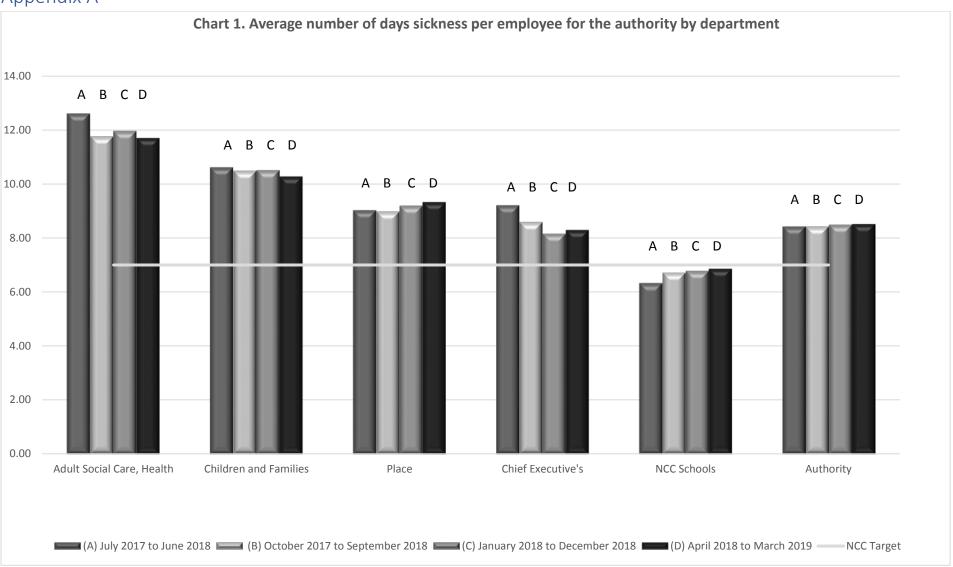

## Appendix A

Table 1. Sickness Levels over rolling 12 month basis by Department

|                           | (A) July 2017 to June<br>2018 | (B) October 2017 to<br>September 2018 | (C) January 2018 to<br>December 2018 | (D) April 2018 to<br>March 2019 |
|---------------------------|-------------------------------|---------------------------------------|--------------------------------------|---------------------------------|
| Adult Social Care, Health | 12.60                         | 11.76                                 | 11.96                                | 11.70                           |
| Children and Families     | 10.61                         | 10.49                                 | 10.51                                | 10.28                           |
| Place                     | 9.03                          | 8.98                                  | 9.20                                 | 9.33                            |
| Chief Executive's         | 9.21                          | 8.59                                  | 8.17                                 | 8.30                            |
| NCC Schools*              | 6.34                          | 6.72                                  | 6.79                                 | 6.86                            |
| Authority                 | 8.43                          | 8.42                                  | 8.50                                 | 8.52                            |

<sup>\*</sup> Maintained schools that use NCC Payroll service