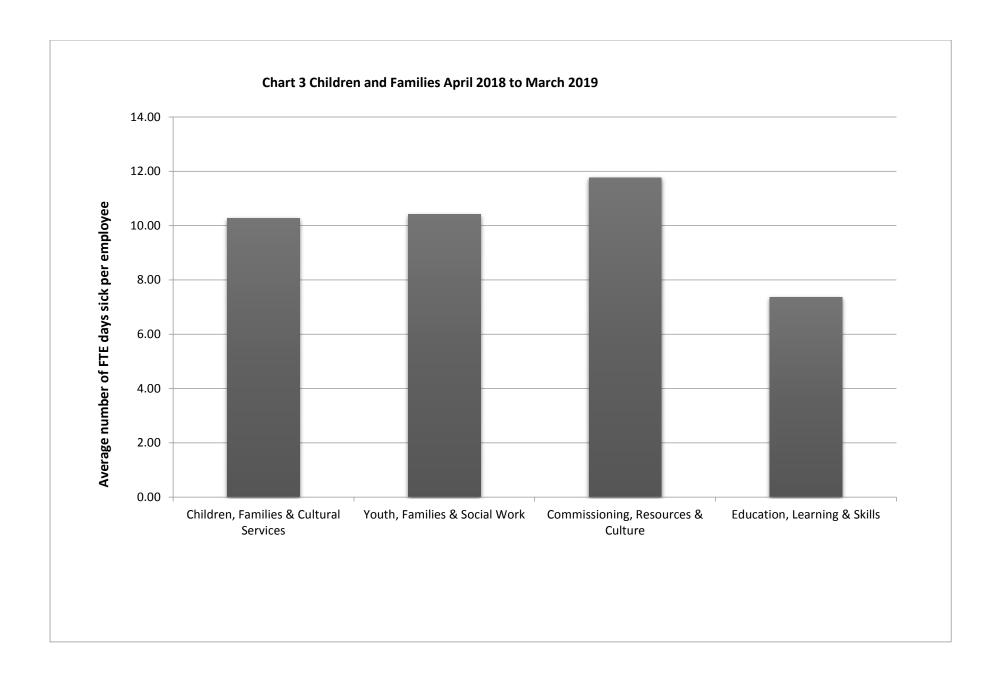

## Appendix A











Table 1. Sickness Levels over rolling 12 month basis by Department

|                           | (A) July 2017 to June<br>2018 | (B) October 2017 to<br>September 2018 | (C) January 2018 to<br>December 2018 | (D) April 2018 to<br>March 2019 |
|---------------------------|-------------------------------|---------------------------------------|--------------------------------------|---------------------------------|
| Adult Social Care, Health | 12.60                         | 11.76                                 | 11.96                                | 11.70                           |
| Children and Families     | 10.61                         | 10.49                                 | 10.51                                | 10.28                           |
| Place