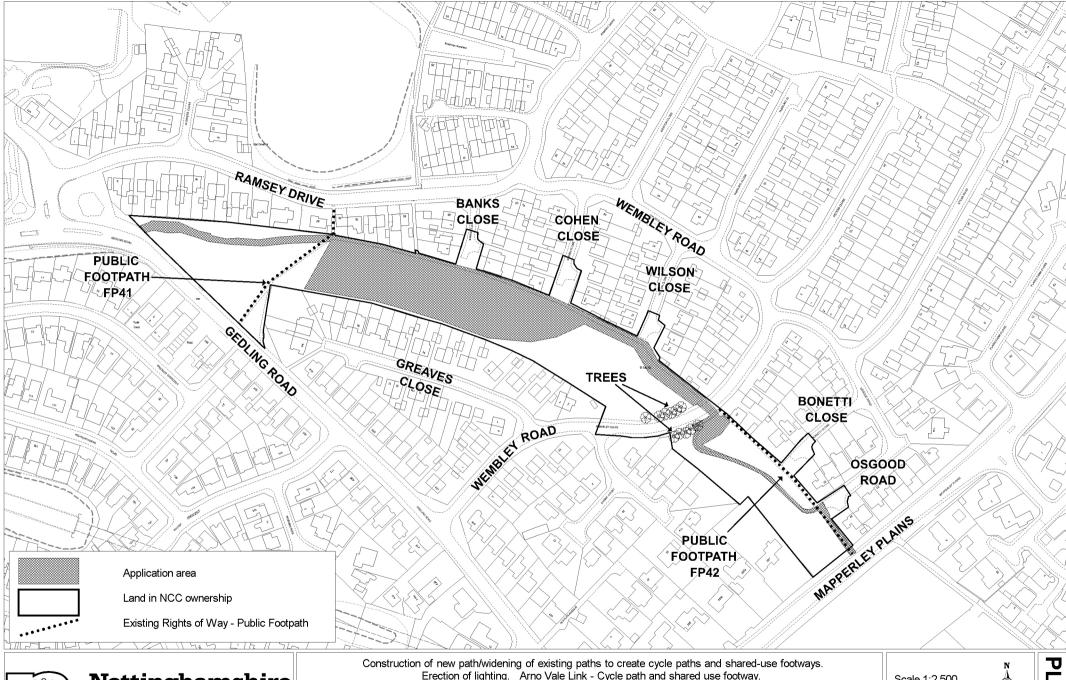

Unauthorised reproduction infringes Crown copyright and may lead to prosecution or civil proceedings. (1000019713) (2019)

Not to Scale Produced by: JW

Construction of new path/widening of existing paths to create cycle paths and shared-use footways.

Erection of lighting. Arno Vale Link - Cycle path and shared use footway.

Land between Mapperley Plains and Gedling Road, Arnold, Nottingham

Planning Application No. 7/2018/1007NCC

This map is reproduced from Ordnance Survey material with the permission of Ordnance Survey on behalf of the Controller of Her Majesty's Stationery Office ⊚ Crown copyright.