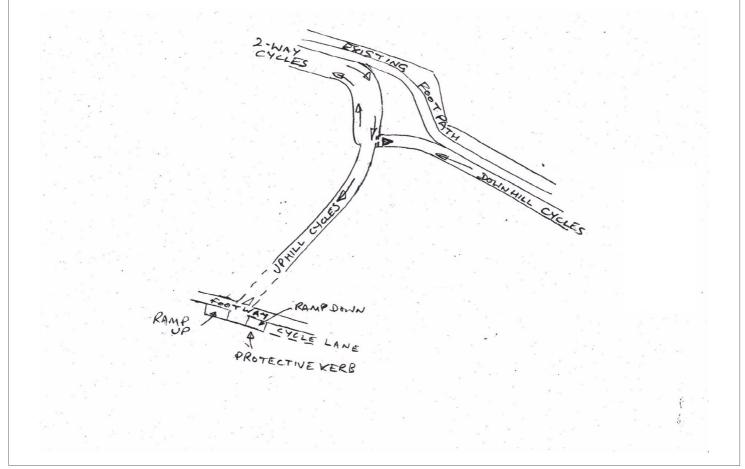

copyright.

Unauthorised reproduction infringes Crown copyright and may lead to prosecution or civil proceedings. (1000019713) (2019)

Not to Scale

Produced by: JW Date: JAN 2019





Construction of new path/widening of existing paths to create cycle paths and shared-use footways.

Erection of lighting. Arno Vale Link - Cycle path and shared use footway.

Land between Mapperley Plains and Gedling Road, Arnold, Nottingham

Planning Application No. 7/2018/1007NCC

This map is reproduced from Ordnance Survey material with the permission of Ordnance Survey on behalf of the Controller of Her Majesty's Stationery Office ⊚ Crown copyright.

Unauthorised reproduction infringes Crown copyright and may lead to prosecution or civil proceedings. (1000019713) (2019)

Not to Scale

Produced by: JW