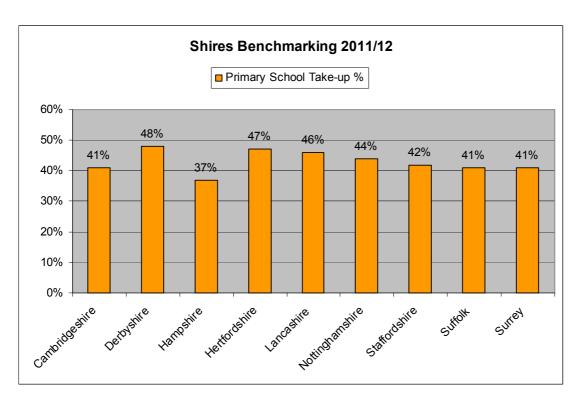

## **Benchmarking Information**

11. Nottinghamshire is a member of two benchmarking networks, the Association of Public Sector Excellence (APSE) and an informal data sharing group of Shires that has nine more comparable partners. Collectively the shires group provides approximately 20% of school meals in England. Attached as appendix 2 for information is data comparisons for meal take-up and selling prices. National figures suggest Nottinghamshire is slightly below average however this is to do with authorities having higher levels of deprivation and therefore higher levels of free meals supplied which distorts comparable assessments.