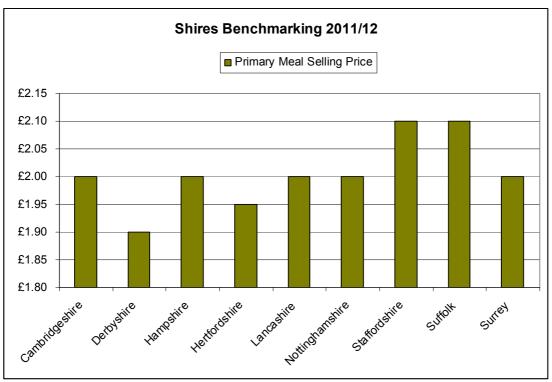

## **Benchmarking Information**

11. Nottinghamshire is a member of two benchmarking networks, the Association of Public Sector Excellence (APSE) and an informal data sharing group of Shires that has nine more comparable partners. Collectively the shires group provides approximately 20% of school meals in England. Attached as appendix 2 for information is data comparisons for meal take-up and selling prices. National figures suggest Nottinghamshire is slightly below average however this is to do with authorities having higher levels of deprivation and therefore higher levels of free meals supplied which distorts comparable assessments.