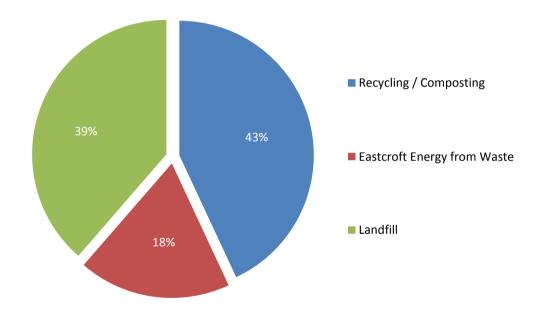

#### **Waste Arisings**

360,000 tonnes Household Waste in 2011/12

#### **Waste Management Budget**

£30m budget spend per annum

>25% relates to Landfill Tax

- Current rate £64 per tonne
  - £10M Landfill Tax expected 2013/14 (£72 per tonne)