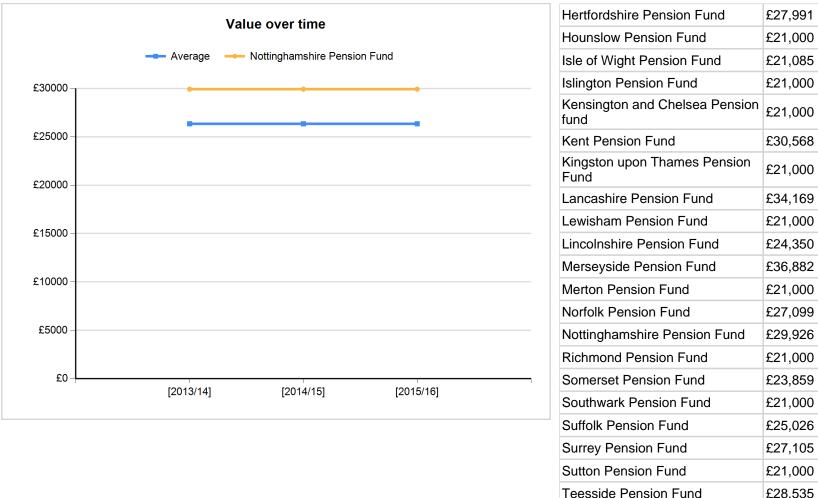

| West Sussex Pension Fund    | £26,447 |
|-----------------------------|---------|
| West Yorkshire Pension Fund | £48,546 |
| Worcestershire Pension Fund | £24,963 |

|           | 2013/14 | 2014/15 | 2015/16 |
|-----------|---------|---------|---------|
| Scale fee | £29,926 | £29,926 | £29,926 |