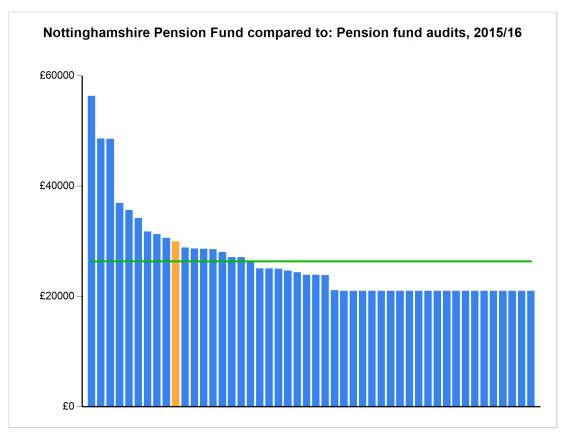

| Body Name                              | Value   |
|----------------------------------------|---------|
| Avon Pension Fund                      | £28,805 |
| Barking and Dagenham Pension<br>Fund   | £21,000 |
| Bexley Pension Fund                    | £21,000 |
| Brent Pension Fund                     | £21,000 |
| Buckinghamshire Pension Fund           | £25,033 |
| Camden Pension Fund                    | £21,000 |
| City of Westminster Pension<br>Fund    | £21,000 |
| Croydon Pension Fund                   | £21,000 |
| Cumbria Pension Fund                   | £24,620 |
| Derbyshire Pension Fund                | £28,672 |
| Devon Pension Fund                     | £28,603 |
| Ealing Pension Fund                    | £21,000 |
| Essex Pension Fund                     | £31,266 |
| Gloucestershire Pension Fund           | £23,799 |
| Greater Manchester Pension<br>Fund     | £56,341 |
| Greenwich Pension Fund                 | £21,000 |
| Hackney Pension Fund                   | £21,000 |
| Hammersmith and Fulham<br>Pension Fund | £21,000 |
| Hampshire Pension Fund                 | £31,743 |

|                                      | ,       |  |
|--------------------------------------|---------|--|
| Isle of Wight Pension Fund           | £21,085 |  |
| Islington Pension Fund               | £21,000 |  |
| Kensington and Chelsea Pension fund  | £21,000 |  |
| Kent Pension Fund                    | £30,568 |  |
| Kingston upon Thames Pension<br>Fund | £21,000 |  |
| Lancashire Pension Fund              | £34,169 |  |
| Lewisham Pension Fund                | £21,000 |  |
| Lincolnshire Pension Fund            | £24,350 |  |
| Merseyside Pension Fund              | £36,882 |  |
| Merton Pension Fund                  | £21,000 |  |
| Norfolk Pension Fund                 | £27,099 |  |
| Nottinghamshire Pension Fund         | £29,926 |  |
| Richmond Pension Fund                | £21,000 |  |
| Somerset Pension Fund                | £23,859 |  |
| Southwark Pension Fund               | £21,000 |  |
| Suffolk Pension Fund                 | £25,026 |  |
| Surrey Pension Fund                  | £27,105 |  |
| Sutton Pension Fund                  | £21,000 |  |
| Teesside Pension Fund                | £28,535 |  |
| Tower Hamlets Pension Fund           | £21,000 |  |
| Tyne and Wear Superannuation<br>Fund | £35,648 |  |
| Waltham Forest Pension Fund          | £21,000 |  |
| Warwickshire Pension Fund            | £23,892 |  |
| West Midlands Superannuation<br>Fund | £48,618 |  |
|                                      |         |  |

| West Sussex Pension Fund    | £26,447 |
|-----------------------------|---------|
| West Yorkshire Pension Fund | £48,546 |
| Worcestershire Pension Fund | £24,963 |

|           | 2013/14 | 2014/15 | 2015/16 |
|-----------|---------|---------|---------|
| Scale fee | £29,926 | £29,926 | £29,926 |