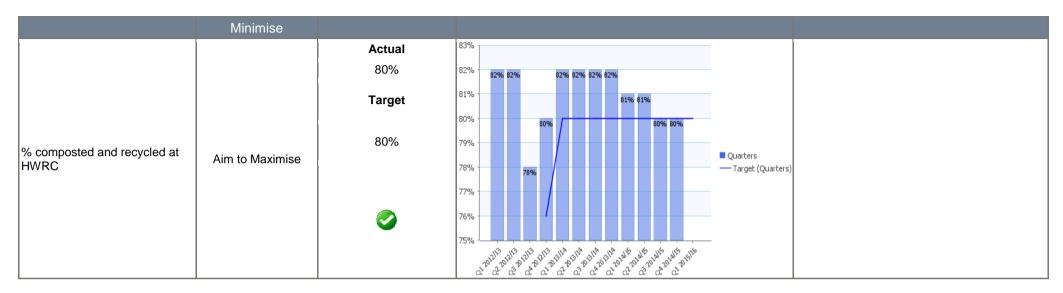

| 38.00%                     | 30.00% 27.50% 26.00% 26.00% — Target (Quarters)                                                                                     |                                                                                                     |
|                             |                         | <b>②</b>                   | 20.00% 17.50% 15.00%  LEADING AND                                                               |                                                                                                     |

| Indicator Maximise or Actual Versus Target Trend Chart | Improvements |
|--------------------------------------------------------|--------------|
|--------------------------------------------------------|--------------|



## **CUSTOMER SATISFACTION**

| Indicator                                                             | Maximise or<br>Minimise | Actual Versus Target | Trend Chart                 | Improvements                                                                                                        |
|-----------------------------------------------------------------------|-------------------------|----------------------|-----------------------------|---------------------------------------------------------------------------------------------------------------------|
| % satisfied with local tips/Household Waste Recycling Centres (HWRCs) | Aim to Maximise         | Actual<br>98%        | 98% 98% 98% 98%<br>90%      |