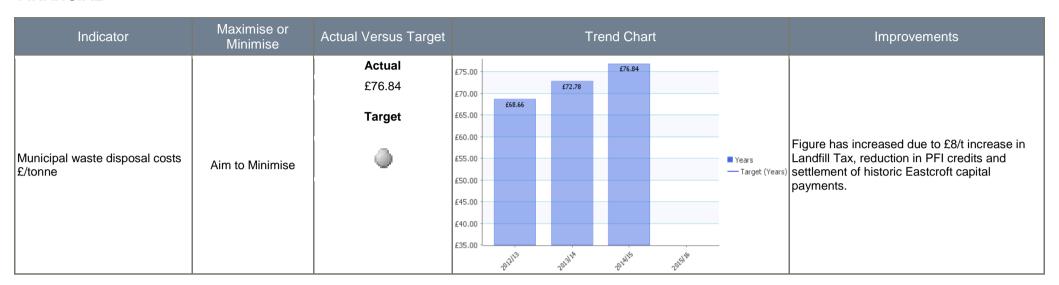

# **Waste Management Performance Year End Report 2014-15**



#### **FINANCIAL**



#### **PERFORMANCE**

| Indicator                                                              | Maximise or<br>Minimise | Actual Versus Target          | Trend Chart