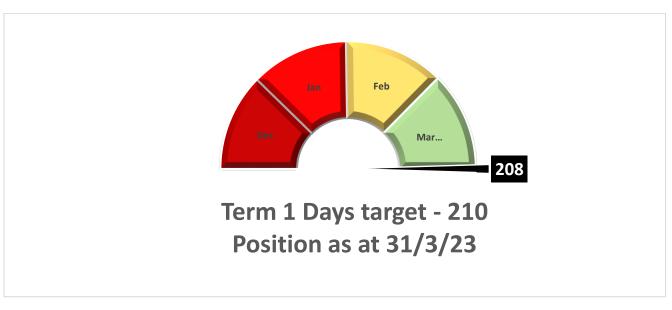

## **Key Performance Indicators**

| Performance<br>Measure/Criteria                                                     | Target                                                                                         | Outcome in Term 3                                                                                      |
|-------------------------------------------------------------------------------------|------------------------------------------------------------------------------------------------|--------------------------------------------------------------------------------------------------------|
| 1. Risk-aware Council                                                               |                                                                                                |                                                                                                        |
| Completion of Termly Plan – Days                                                    | 90%                                                                                            | √99%                                                                                                   |
| - Jobs                                                                              | 90%                                                                                            | <b>√</b> 93%                                                                                           |
| Regular progress reports to:                                                        | 1 per term<br>1 per term                                                                       | ✓ Completed ✓ Completed                                                                                |
| - Governance & Ethics<br>Committee                                                  | 1 per term                                                                                     | ✓ Completed                                                                                            |
| Publication of periodic fraud/control awareness updates                             | 2 per annum                                                                                    | ✓ Progress Report - Jan 2023,<br>and Annual Fraud Report - July<br>2023                                |
| 2. Influential Audit Section                                                        |                                                                                                |                                                                                                        |
| Recommendations agreed                                                              | 95%                                                                                            | <b>√</b> 100%                                                                                          |
| 3. Improved internal control & VFM                                                  |                                                                                                |                                                                                                        |
| Percentage of Priority 1 & 2                                                        | 75%                                                                                            | √77% of 2021/22 actions                                                                                |
| recommendations implemented                                                         |                                                                                                | ✓94% of 2022/23 actions                                                                                |
| (Position as of June 2023)                                                          |                                                                                                |                                                                                                        |
| 4. Quality measures                                                                 |                                                                                                |                                                                                                        |
| Compliance with the Public Sector<br>Internal Audit Standards (PSIAS)               | Compliance achieved                                                                            | ✓ External Quality Assurance<br>review undertaken in March<br>2023 confirmed compliance for<br>2022/23 |
| Positive customer feedback<br>through Quality Control<br>Questionnaire (QCQ) scores | Feedback good or<br>excellent (where a score<br>of 4 is excellent and a<br>score of 3 is good) | √3.75                                                                                                  |