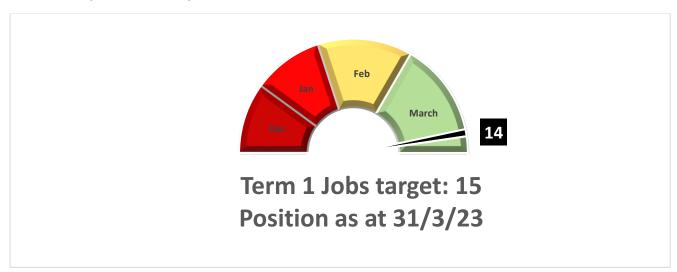

## **Key Performance Indicators**

| Performance<br>Measure/Criteria                                                     | Target                                                                                         | Outcome in Term 3                                                                                      |
|-------------------------------------------------------------------------------------|------------------------------------------------------------------------------------------------|--------------------------------------------------------------------------------------------------------|
| 1. Risk-aware Council                                                               |                                                                                                |                                                                                                        |
| Completion of Termly Plan – Days                                                    | 90%                                                                                            | √99%                                                                                                   |
| - Jobs                                                                              | 90%                                                                                            | <b>√</b> 93%                                                                                           |
| Regular progress reports to:                                                        | 1 per term<br>1 per term                                                                       | ✓ Completed ✓ Completed                                                                                |
| - Governance & Ethics<br>Committee                                                  | 1 per term                                                                                     | ✓ Completed                                                                                            |
| Publication of periodic fraud/control awareness updates                             | 2 per annum                                                                                    | ✓ Progress Report - Jan 2023,<br>and Annual Fraud Report - July<br>2023                                |
| 2. Influential Audit Section                                                        |                                                                                                |                                                                                                        |
| Recommendations agreed                                                              | 95%                                                                                            | <b>√</b> 100%                                                                                          |
| 3. Improved internal control & VFM                                                  |                                                                                                |                                                                                                        |
| Percentage of Priority 1 & 2                                                        | 75%                                                                                            | √77% of 2021/22 actions                                                                                |
| recommendations implemented                                                         |                                                                                                | ✓94% of 2022/23 actions                                                                                |
| (Position as of June 2023)                                                          |                                                                                                |                                                                                                        |
| 4. Quality measures                                                                 |                                                                                                |                                                                                                        |
| Compliance with the Public Sector<br>Internal Audit Standards (PSIAS)               | Compliance achieved                                                                            | ✓ External Quality Assurance<br>review undertaken in March<br>2023 confirmed compliance for<br>2022/23 |
| Positive customer feedback<br>through Quality Control<br>Questionnaire (QCQ) scores | Feedback good or<br>excellent (where a score<br>of 4 is excellent and a<br>score of 3 is good) | √3.75                                                                                                  |