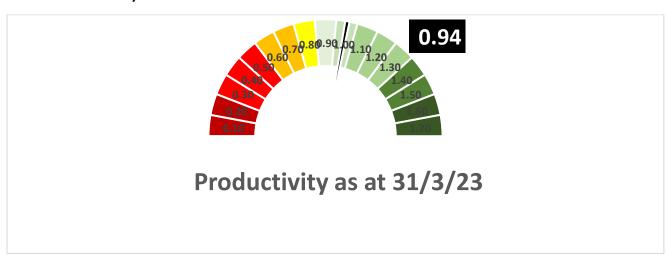

Term 3 - Inputs - Days Delivered

Term 3 - Outputs - Jobs Completed

**Term 3 – Productivity Indicator** 