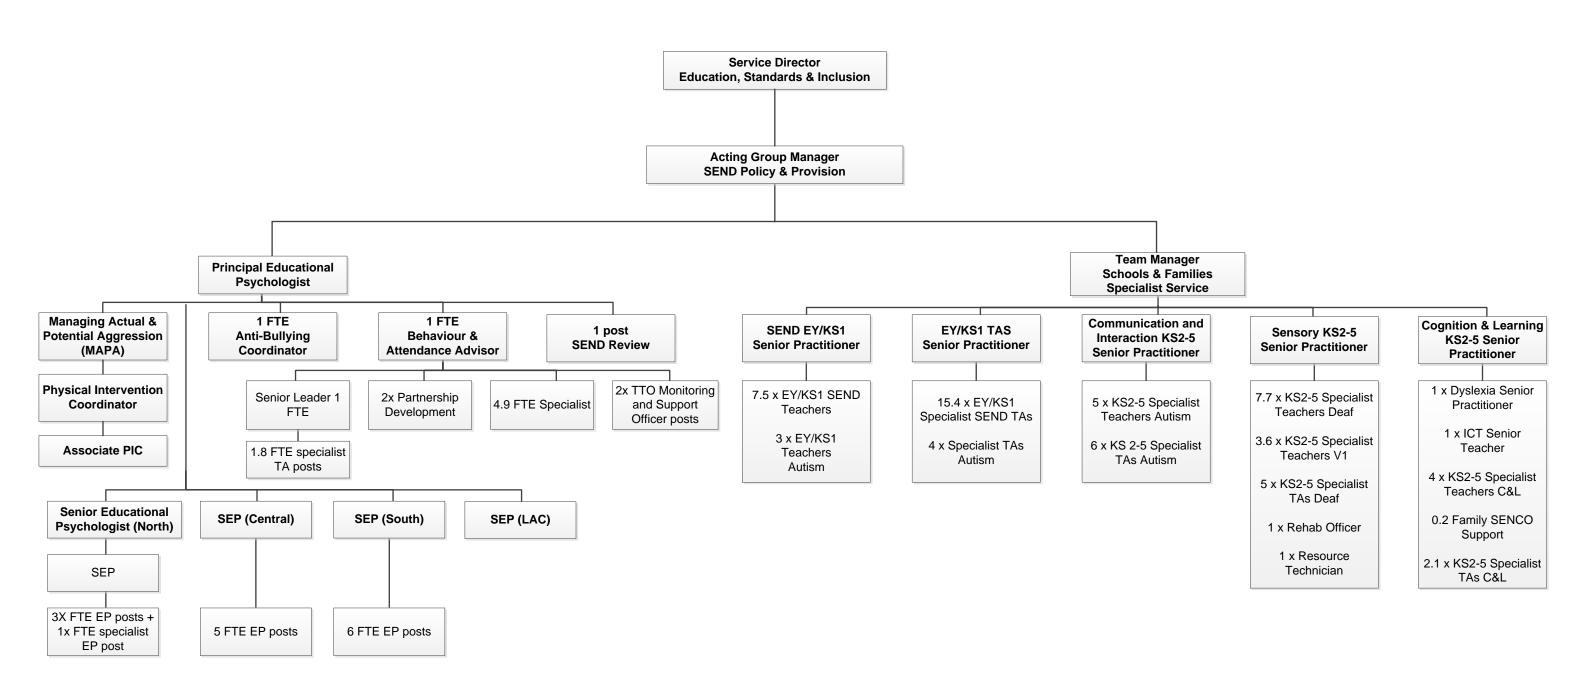

| Posts in Education Standards & Inclusion Structure | Grade            | FTE | Cost |            | Funding Source |
|----------------------------------------------------|------------------|-----|------|------------|----------------|
| Service Director                                   | Band I           | 1   | £    | 109,346.00 | LA             |
| Group Manager                                      | Soulbury 29-32   | 1   | £    | 88,102.00  | LA             |
| Team Manager - Governor Services                   | Band D           | 1   |      | 50,118.00  | Sold Service   |
| Senior Practitioner - Governor Services            | Band B           | 1   | £    | 41,063.00  | Sold Service   |
| Clerks and Governor Trainers                       | Grade 5          | 11  | £    | 323,345.00 | Sold Service   |
| Team Manager - Education Improvement               | Soulbury 21-24   | 1   | £    | 77,094.00  | Sold Service   |
| Education Improvement Advisors                     | Soulbury 17-20   | 5   | £    | 359,120.00 | Sold Service   |
| Post 16 Advisor                                    | Soulbury 17-20   | 0.6 | £    | 43,094.40  | Sold Service   |
| EIS Consultant                                     | Soulbury 9-12    | 1   | £    | 61,092.00  | Sold Service   |
| EIS Associate School Improvement                   | Grade 5          | 1   | £    | 29,395.00  | Sold Service   |
| Team Manager - Closing the Gap                     | Soulbury 21-24   | 1   | £    | 77,094.00  | LA             |
| Reading Recovery Teacher Leaders                   | Soulbury 9-12    | 3   | £    | 183,276.00 | LA             |
| Achievement and Equality Consultants               | Soulbury 9-12    | 3   | £    | 183,276.00 | DSG            |
| Education Improvement Advisors                     | Soulbury 17-20   | 2   | £    | 143,648.00 | LA             |
| Virtual School Coordinator                         | Soulbury 9-12    | 1   | £    | 61,092.00  | LA             |
| Looked After Children Officers                     | Band A           | 4   | £    | 142,876.00 | LA             |
| Virtual School Data Officer                        | Band A           | 1   | £    | 35,719.00  | LA             |
| Team Manager - Fair Access                         | Band E           | 1   | £    | 55,791.00  | DSG            |
| Senior Professional Practitioner- Fair Access      | Band B           | 1   | £    | 41,063.00  | DSG            |
| Professional Practitioner - Vulnerable Groups      | Grade 5          | 1   | £    | 29,395.00  | DSG            |
| Support Officer - Fair Access                      | Band B           | 1   | £    | 41,063.00  | DSG            |
| Partnership and Development Officers               | Soulbury 9-12    | 2   | £    | 122,184.00 | DSG            |
| Behaviour and Attendance Advisor                   | Soulbury 17-20   | 1   | £    | 71,824.00  | DSG            |
| Senior PSED Specialist Teacher                     | Teachers Upper 3 | 1   | £    | 52,809.00  | DSG            |
| Specialist PSED Teacher                            | Teachers Upper 3 | 4.9 | £    | 258,764.10 | DSG            |
| Specialist PSED Teaching Assistant                 | Grade 5          | 1.8 | £    | 52,911.00  | DSG            |
| Quality Assurance Monitoring Officer               | Grade 4          | 2   | £    | 49,782.00  | DSG            |

| Team Manager - SFSS                         | Soulbury 21-24   | 1    | £ | 77,094.00    | DSG                 |
|---------------------------------------------|------------------|------|---|--------------|---------------------|
| Senior Practitioner - SFSS                  | Teachers Upper 3 | 5    | £ | 264,045.00   | DSG                 |
| Senior Practitioner - SFSS                  | Soulbury 11-13   | 1    | £ | 62,547.00    | DSG                 |
| Specialist Teachers                         | Teachers Upper 3 | 30.8 | £ | 1,626,517.20 | DSG                 |
| Specialist Teaching Assistants              | Grade 4          | 32.5 | £ | 808,957.50   | DSG                 |
| Rehabilitaion Officer                       | Band A           | 1    | £ | 35,719.00    | DSG                 |
| Resource Technician                         | Band A           | 1    | £ | 35,719.00    | DSG                 |
| ICT Senior Teacher                          | Teachers Upper 3 | 1    | £ | 52,809.00    | DSG                 |
| Family SENCO Support                        | Teachers Upper 3 | 0.2  | £ | 10,561.80    | DSG                 |
| Team Manager - Place Planning               | Band E           | 1    | £ | 55,791.00    | LA                  |
| Team Manager - Admission                    | Band E           | 1    | £ | 55,791.00    | DSG                 |
| Senior Professional Practitioner            | Band B           | 3    | £ | 123,189.00   | DSG                 |
| Place Planning Officers                     | Band E           | 2.5  | £ | 139,477.50   | LA                  |
| Place Planning Officers                     | Band E           | 1.5  | £ | 83,686.50    | DSG                 |
| Place Planning Officer                      | Band D           | 1    | £ | 50,118.00    | LA                  |
| School Capacity Officer                     | Grade 4          | 1    | £ | 24,891.00    | LA                  |
| School Organisation Officer                 | Grade 4          | 1    | £ | 24,891.00    | LA                  |
| Team Manager - Threats To Children          | Soulbury 12-15   | 1    | £ | 65,437.00    | DSG                 |
| Anti Bullying Coordinator                   | Band D           | 1    | £ | 50,118.00    | DSG                 |
| CSE Coordinator                             | Band D           | 1    | £ | 50,118.00    | DSG                 |
| Schools Health Coordinators                 | Band B           | 3    | £ | 123,189.00   | Public Health Grant |
| Principal Education Psychologist            | SEP 17           | 1    | £ | 78,446.00    | DSG                 |
| Senior Educational Psychologist             | SEP 9            | 3.5  | £ | 234,279.50   | DSG                 |
| Educational Psychologist                    | EP 11            | 14   | £ | 887,012.00   | DSG                 |
| Specialist Educational Psychologist         | EP 11            | 1    | £ | 63,358.00    | DSG                 |
| Physical Intervention Coordinator           | Band D           | 1    | £ | 50,118.00    | DSG                 |
| Associate Physical Intervention Coordinator | Band D           | 1    | £ | 50,118.00    | DSG                 |
| High Needs Funding Officer                  | Band A           | 1    | £ | 35,719.00    | DSG                 |
| Total Structure Cost                        |                  |      | £ | 8,004,053.50 |                     |