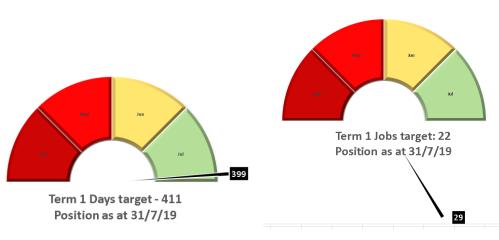

# **Delivery of the Term 1 Plan**

# **Key Performance Indicators**

| Performance Measure/Criteria                                       | Target                                            | Outcome in Term 1                                                          |
|--------------------------------------------------------------------|---------------------------------------------------|----------------------------------------------------------------------------|
| 1. Risk-aware Council                                              |                                                   |                                                                            |
| Completion of Termly Plan - Days - Jobs                            | 90%                                               | √97%                                                                       |
|                                                                    | 90%                                               | <b>√</b> 132%                                                              |
| Regular progress reports to:                                       | 1 per term                                        | ✓ Completed                                                                |
| - Governance & Ethics Committee                                    | 1 per term                                        | ✓ Completed                                                                |
|                                                                    | 1 per term                                        | ✓ Completed                                                                |
| Publication of periodic fraud/control awareness updates            | 2 per annum                                       | ✓ Annual Fraud Report<br>2018/19                                           |
| 2. Influential Audit Section                                       | l.                                                |                                                                            |
| Recommendations agreed                                             | 95%                                               | √100%                                                                      |
| Engagement with the Transformation agenda                          | Active in 5<br>key projects<br>during the<br>year | ×Active in 2 so far in<br>2019/20                                          |
| 3. Improved internal control & VFM                                 |                                                   |                                                                            |
| Percentage of Priority 1 & Priority 2 recommendations implemented  | 75%                                               | ×56% Priority 1  √79% Priority 2                                           |
| (as at May 2019 update for 2017/18 actions)                        |                                                   | · 75/01 Honey 2                                                            |
| 4. Quality measures                                                | I .                                               |                                                                            |
| Compliance with the Public Sector Internal Audit Standards (PSIAS) | Compliance<br>achieved                            | ✓ Head of Internal Audit's<br>self-assessment against<br>PSIAS for 2018/19 |