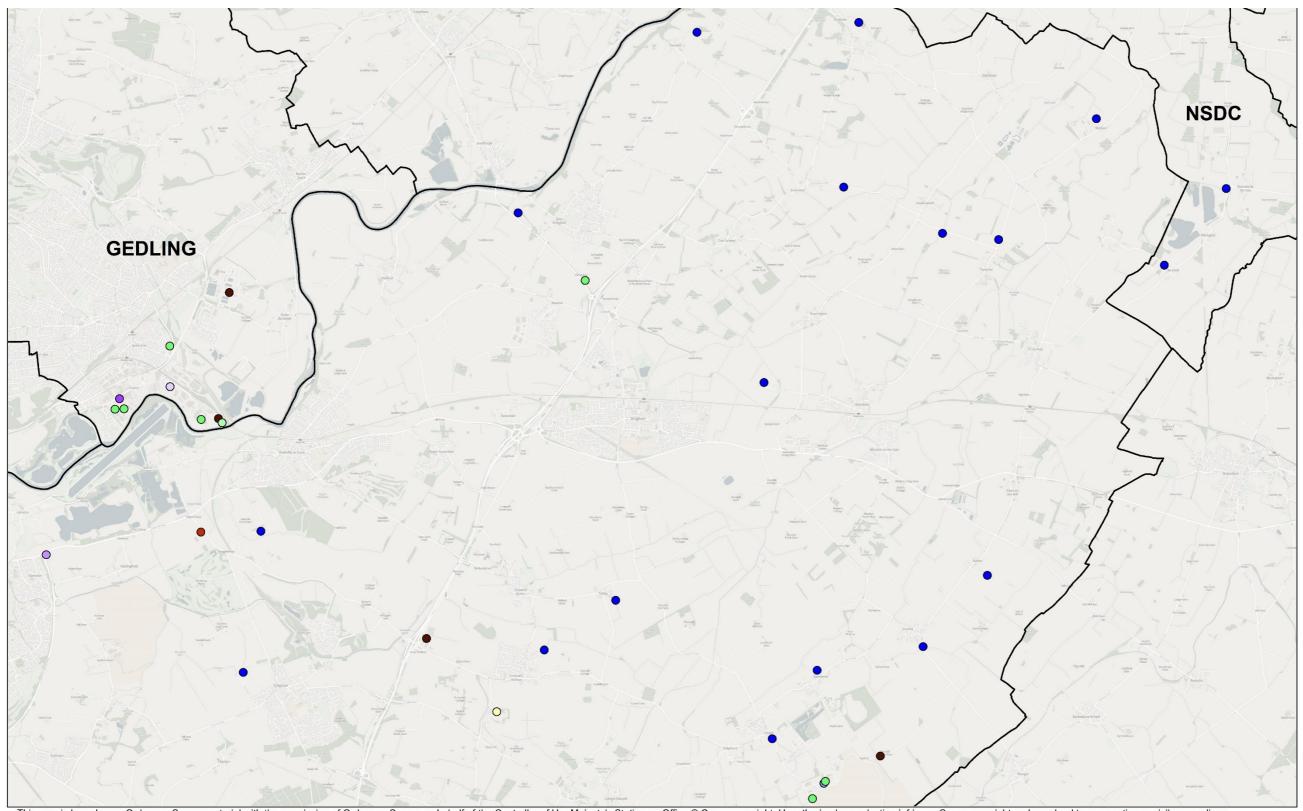

## Legend for the following maps for each District/ Borough

- Recycling-inactive
- Recycling-active
- Treatment-inactive
- Treatment-active
- Restricted landfill
- Restricted landfill
- Deposit to land recovery- permitted
- Deposit to land recovery- inactive
- Deposit to land recovery- active
- Non Hazardous Landfill
- Inert Landfill- permitted
- Inert Landfill- inactive
- Inert Landfill- active
- Transfer- inactive
- Transfer- permitted
- Transfer- active
- Composting
- Anaerobic digestion
- Energy recovery- permitted
- Energy recovery- active
- Sewage Treatment Works

This map is based upon Ordnance Survey material with the permission of Ordnance Survey on behalf of the Controller of Her Majesty's Stationery Office © Crown copyright. Unauthorised reproduction infringes Crown copyright and may lead to prosecution or civil proceedings. 100019713, 2024