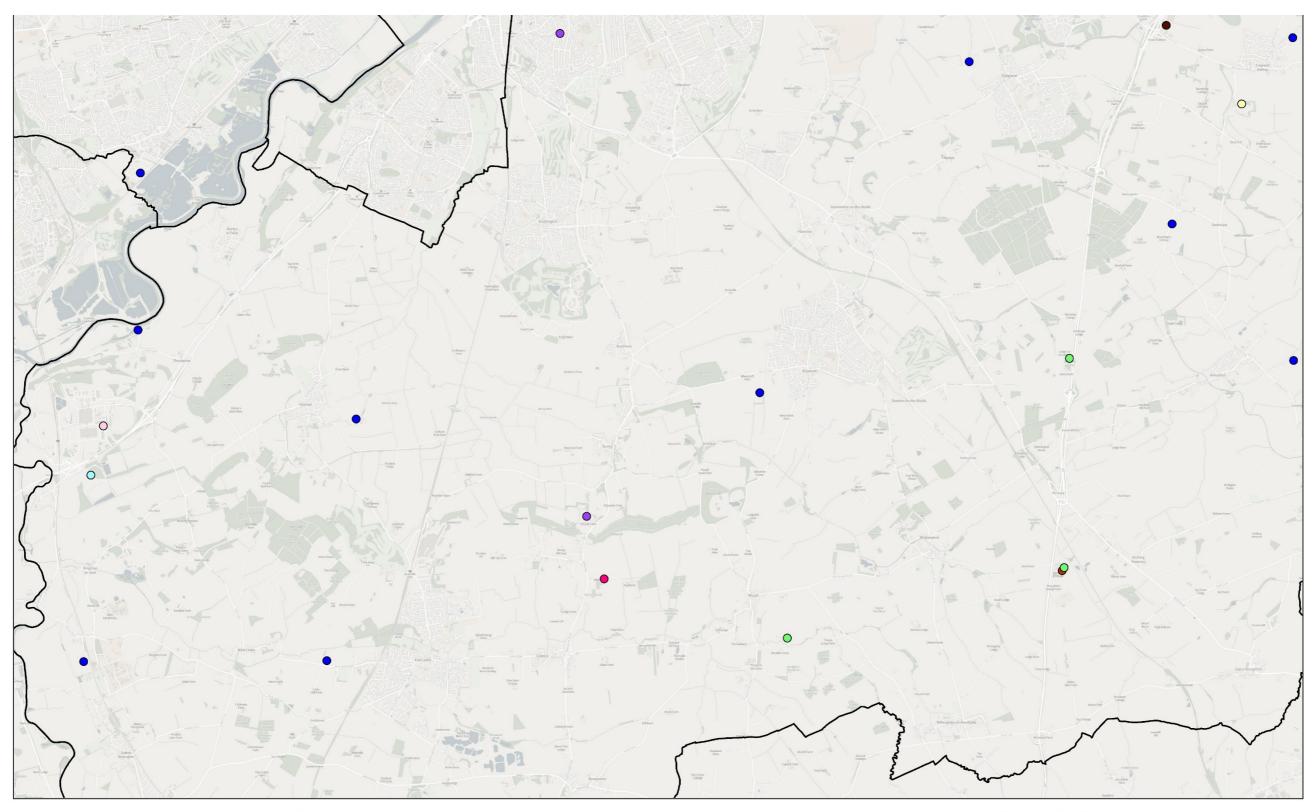

## Legend for the following maps for each District/ Borough

- Recycling-inactive
- Recycling-active
- Treatment-inactive
- Treatment-active
- Restricted landfill
- Restricted landfill
- Deposit to land recovery- permitted
- Deposit to land recovery- inactive
- Deposit to land recovery- active
- Non Hazardous Landfill
- Inert Landfill- permitted
- Inert Landfill- inactive
- Inert Landfill- active
- Transfer- inactive
- Transfer- permitted
- Transfer- active
- Composting
- Anaerobic digestion
- Energy recovery- permitted
- Energy recovery- active
- Sewage Treatment Works

This map is based upon Ordnance Survey material with the permission of Ordnance Survey on behalf of the Controller of Her Majesty's Stationery Office © Crown copyright. Unauthorised reproduction infringes Crown copyright and may lead to prosecution or civil proceedings. 100019713, 2024